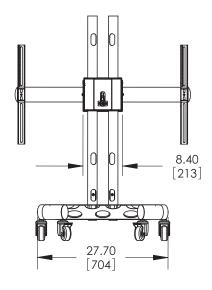

## **SPECIFICATIONS**

Dimensions are in inches and millimeters [mm]. Drawings are subject to change without notice.